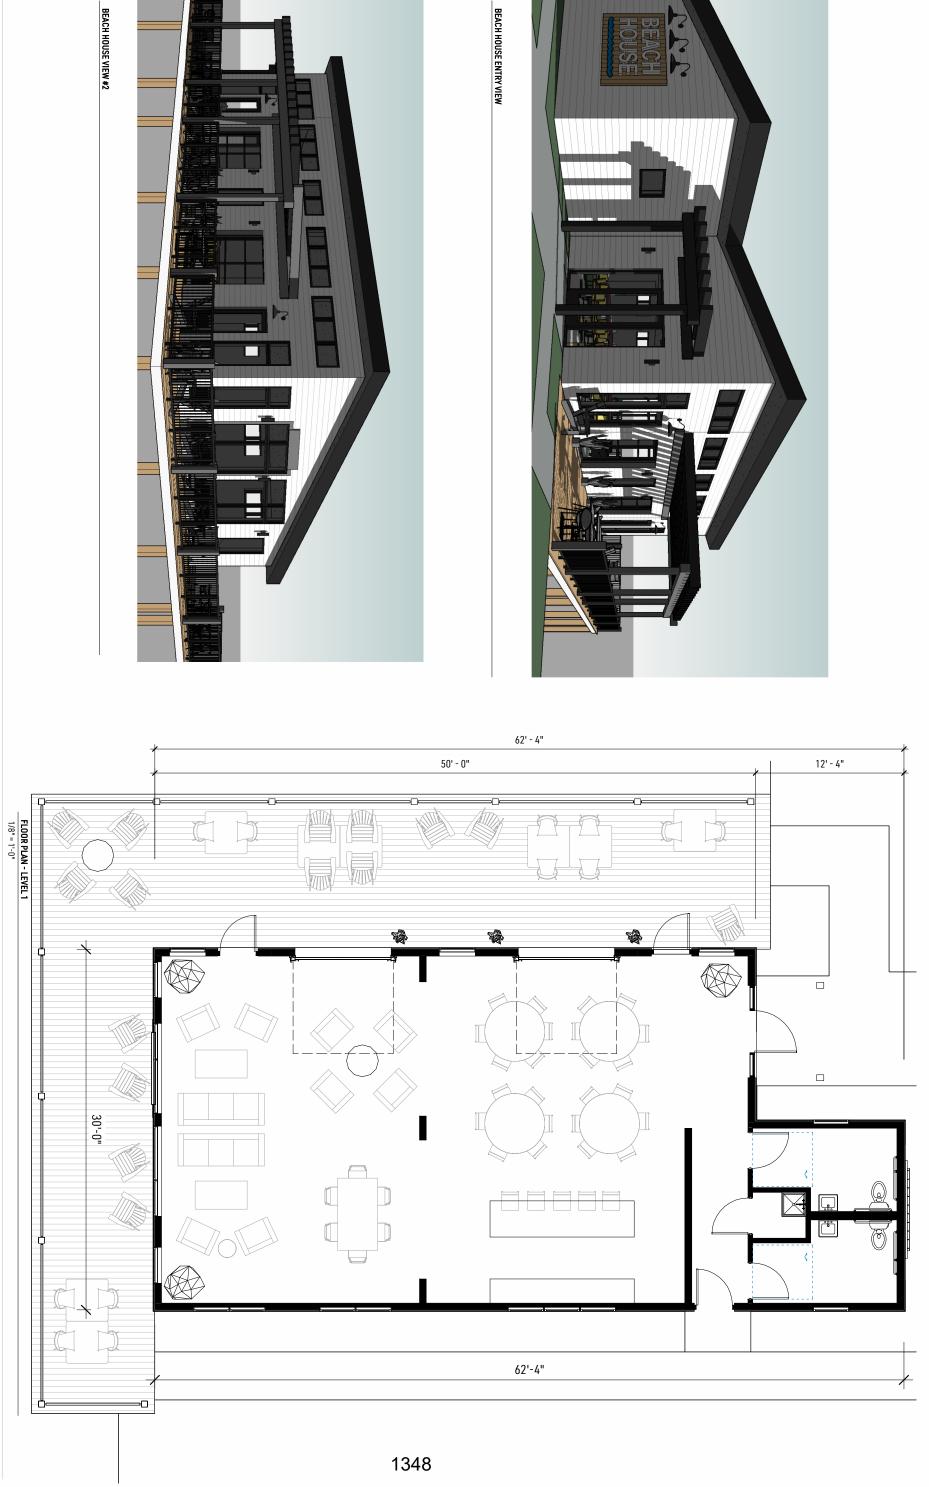

     Fire April 2025
     1367-1368
  - C. Minutes:
  - D. Correspondence:
- 10. Adjourn