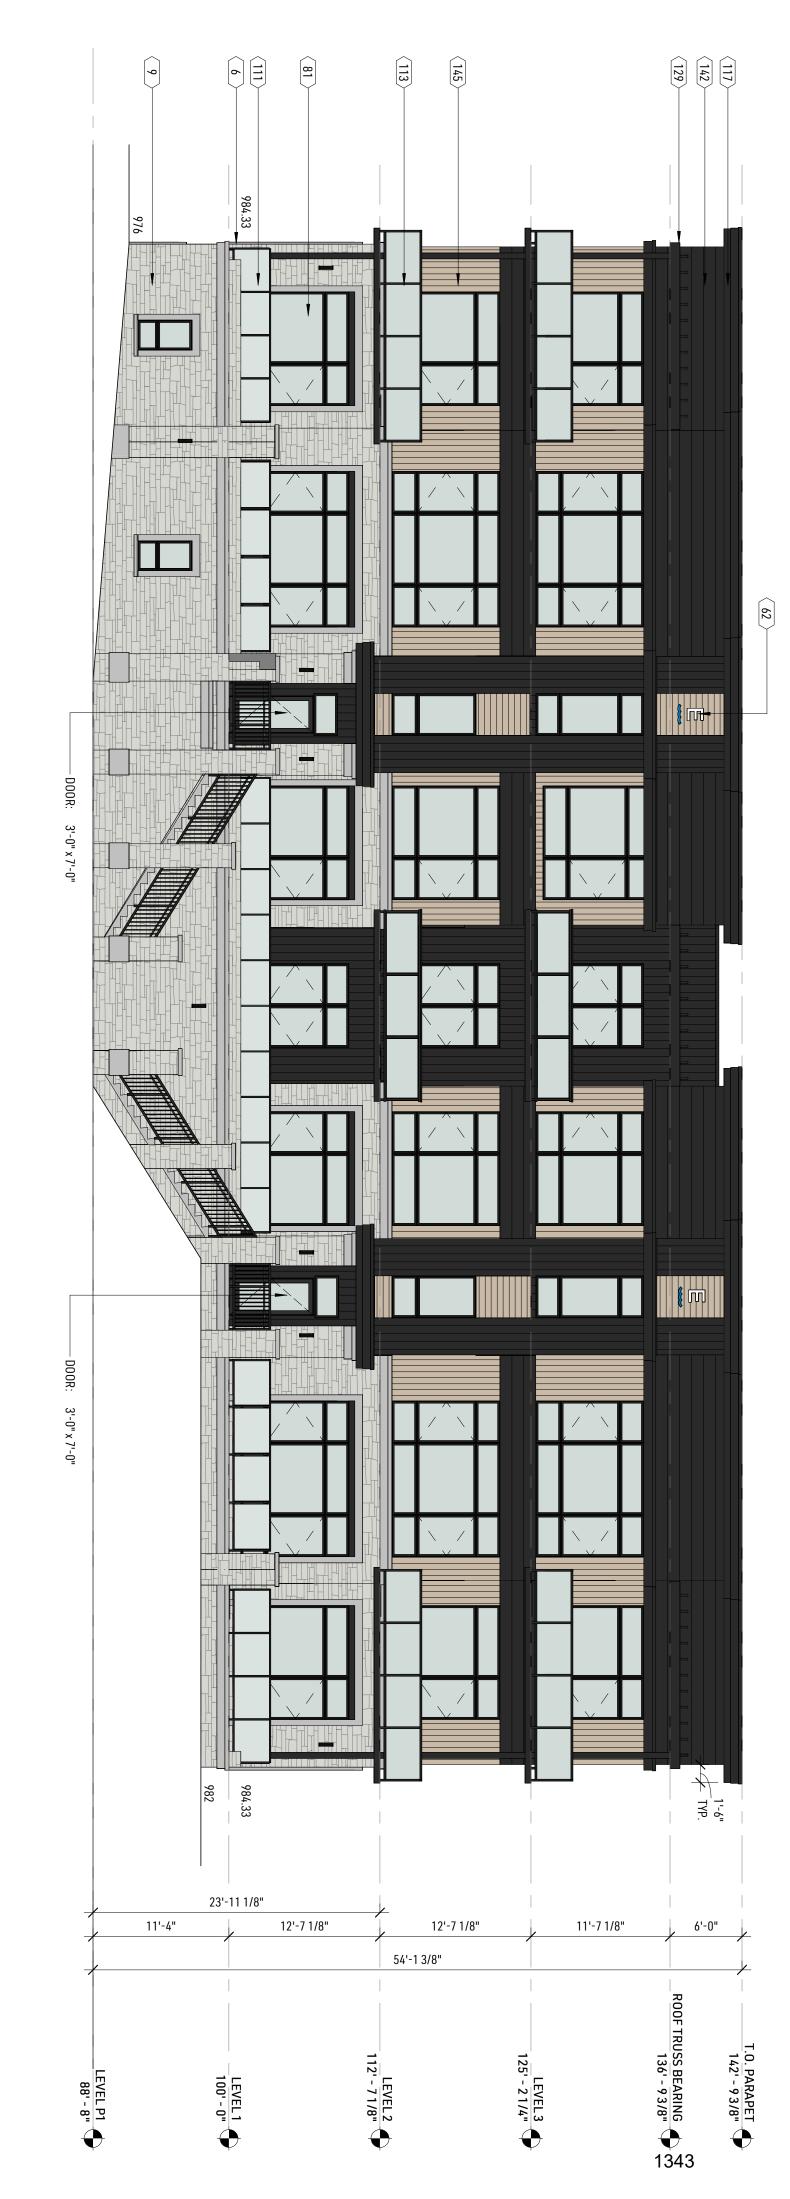

ED ALUMINUM FASCIA                      | 117    |
| PREFINISHED ALUMINUM RAIL                        | 114    |
| PREFINISHED ALUMINUM BALCONY                     | 113    |
| PREFINISHED ALUMINUM GUARDRAIL WITH GLASS PANELS | 111    |
| COMPOSIT WINDOW                                  | 81     |
| SIGNAGE                                          | 62     |
| NATURAL STONE                                    | 9      |
| STONE BAND                                       | 7      |
| STONE WALL CAP                                   | 6      |
|                                                  |        |
| Note                                             | Note # |
| KEYNOTES - EXTERIOR                              |        |
|                                                  |        |

# 





MOUND, MN 25-009

# **NORTH POINTE AT HALSTED'S BAY** EXTERIOR ELEVATIONS

\*\* PLANS AND ELEVATIONS TO BE MIRRORED

1 SOUTH EXTERIOR ELEVATION 1/8" = 1'-0"

2 WEST EXTERIOR ELEVATION 1/8" = 1'-0"

# **IOMNANCE**

- 4 UNITS (2 BEDROOM + DEN) PARKING: 2 GARAGE + 2 DRIVEWAY

- 3,150 SQFT WITH GARAGE 2,918 SQFT WITHOUT GARAGE EXTERIOR MATERIALS: ASPHALT SHINGLES, STAND-ING SEAM METAL ROOFING, STONE, CEMENTITIOUS LAP
- SIDING AND PANELS













### **NORTH POINTE AT** HALSTED'S BAY MOUND, MN





Copyright 2025 DJR Architecture, Inc.



A103 3

## DR



Copyright 2025 DJR Architecture, Inc.



CONCEPTUAL TOWNHOME FRONT ELEVATION 3/32" = 1'-0"









ROOF BEARING 111' - 8 1/2" LEVEL 1













J=+ >>







## NORTH POINTE AT HALSTED'S BAY







### 5-16-25 NORTH POINTE AT HALST