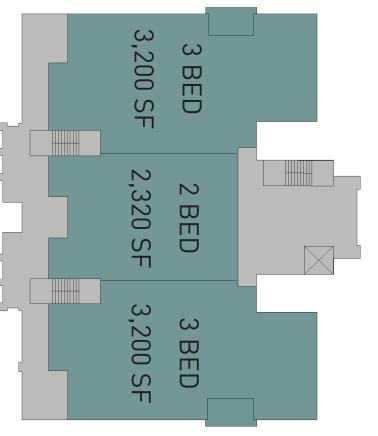

     Fire April 2025
     1367-1368
  - C. Minutes:
  - D. Correspondence:
- 10. Adjourn