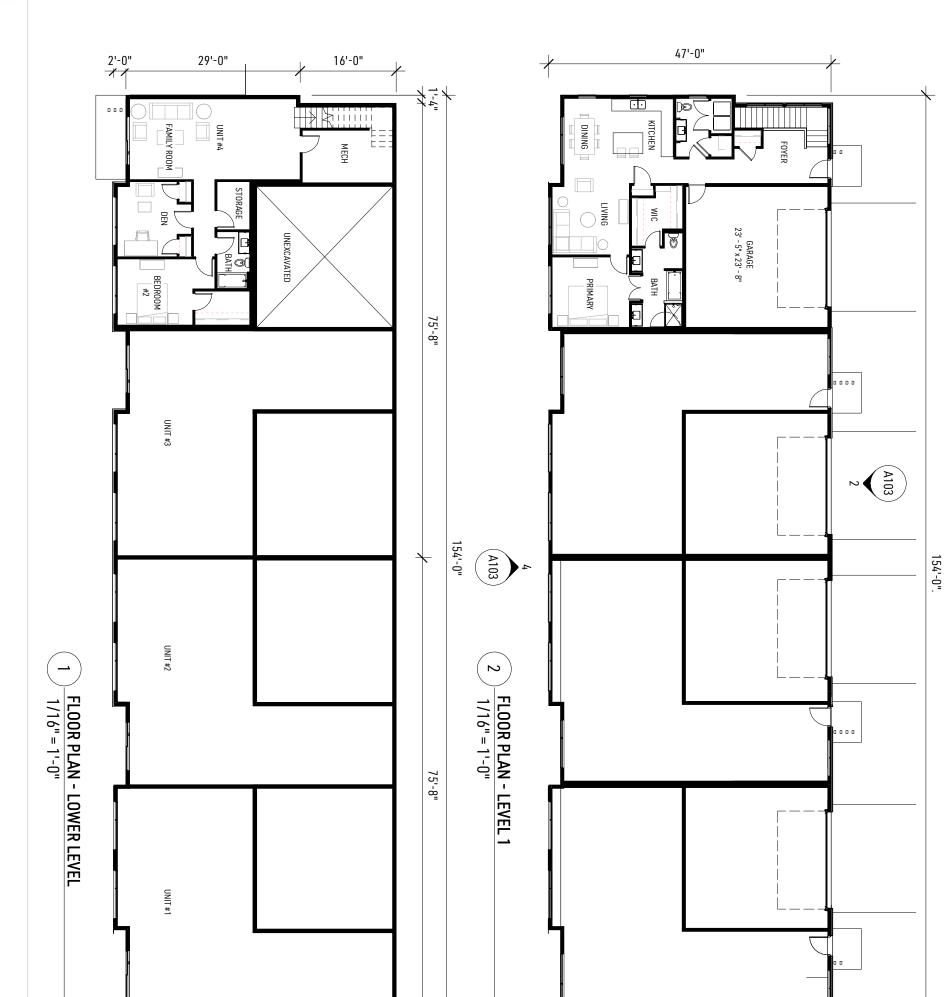

     Fire April 2025
     1367-1368
  - C. Minutes:
  - D. Correspondence:
- 10. Adjourn