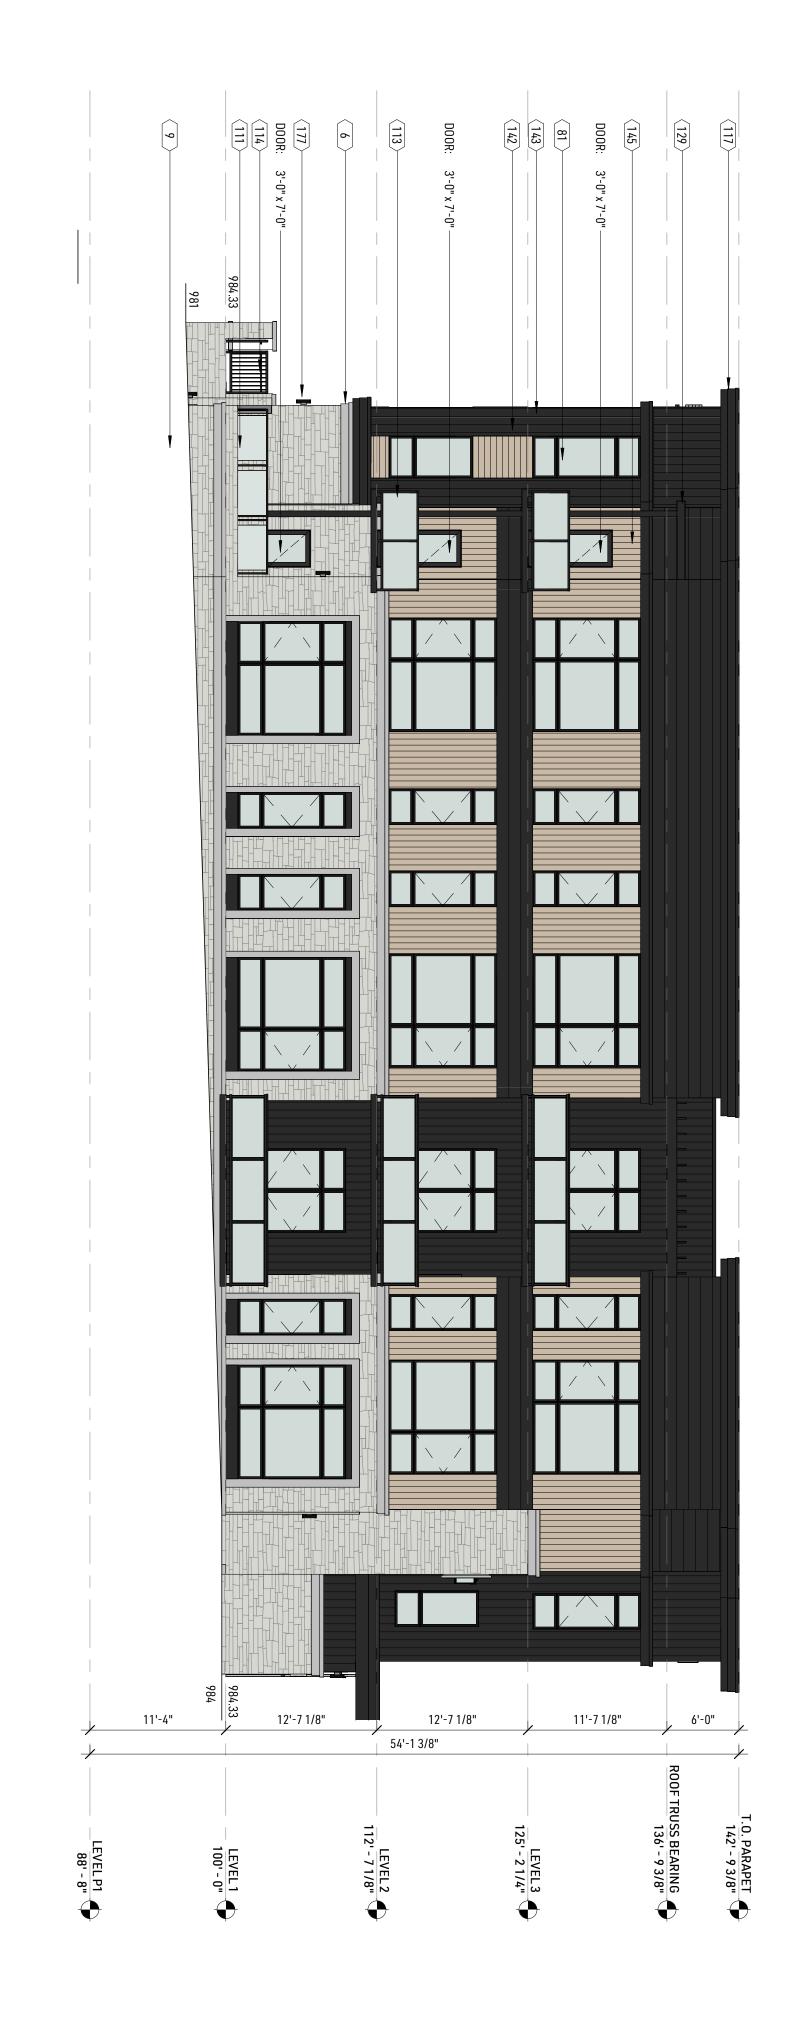

BD<br>TYPE: 177 - WALL SCONCE<br>COLOR: MATTE BLACK<br>MANUFACTOR: TBD | TYPE: 129 - ALUMINUM TRELLIS<br>COLOR: BLACK<br>TEXTURE: METALLIC<br>MANUFACTOR: TBD<br>TYPE: 81 - COMPOSITE WINDOW | TYPE: 9 - NATURAL STONE<br>COLOR: SOFT GREY<br>TEXTURE: PLUM CHOPPED FLAT VENEER<br>MANUFACTOR: METRO BRICK OR SIMILAR | TYPE: 144 - PREFINISHED METAL PANEL<br>COLOR: GRANITE<br>TEXTURE: METALLIC<br>MANUFACTOR: PAC-CLAD OR SIMILAR | TYPE: 143 - METAL TRIM<br>COLOR: TRADITIONAL BLACK<br>TEXTURE: METALLIC<br>MANUFACTOR: PAC-CLAD OR SIMILAR | TYPE: 145 - PREFINISHED METAL PANEL<br>COLOR: WHITE ASH<br>TEXTURE: 6" CLADDING<br>MANUFACTOR: KNOTWOOD OR SIMILAR | TYPE: 142 - PREFINISHED METAL PANEL<br>COLOR: TRADITIONAL BLACK<br>TEXTURE: BOX RIB 1<br>MANUFACTOR: PAC-CLAD OR SIMILAR | MATERIAL SCHEDULE |

# 





# NORTH POINTE AT HALSTED'S BAY EXTERIOR ELEVATIONS

\*\* PLANS AND ELEVATIONS TO BE MIRRORED

2

EAST EXTERIOR ELEVATION 1/8" = 1'-0"

| WALL SCONCE                                      | 177    |
|--------------------------------------------------|--------|
| PREFINISHED METAL PANEL - WHITE ASH              | 145    |
| PREFINISHED METAL PANEL - GREY                   | 144    |
| METAL TRIM - BLACK                               | 143    |
| PREFINISHED METAL PANEL - BLACK                  | 142    |
| ALUMINUM TRELLIS                                 | 129    |
| PREFINISHED ALUMINUM FASCIA                      | 117    |
| PREFINISHED ALUMINUM RAIL                        | 114    |
| PREFINISHED ALUMINUM BALCONY                     | 113    |
| PREFINISHED ALUMINUM GUARDRAIL WITH GLAS