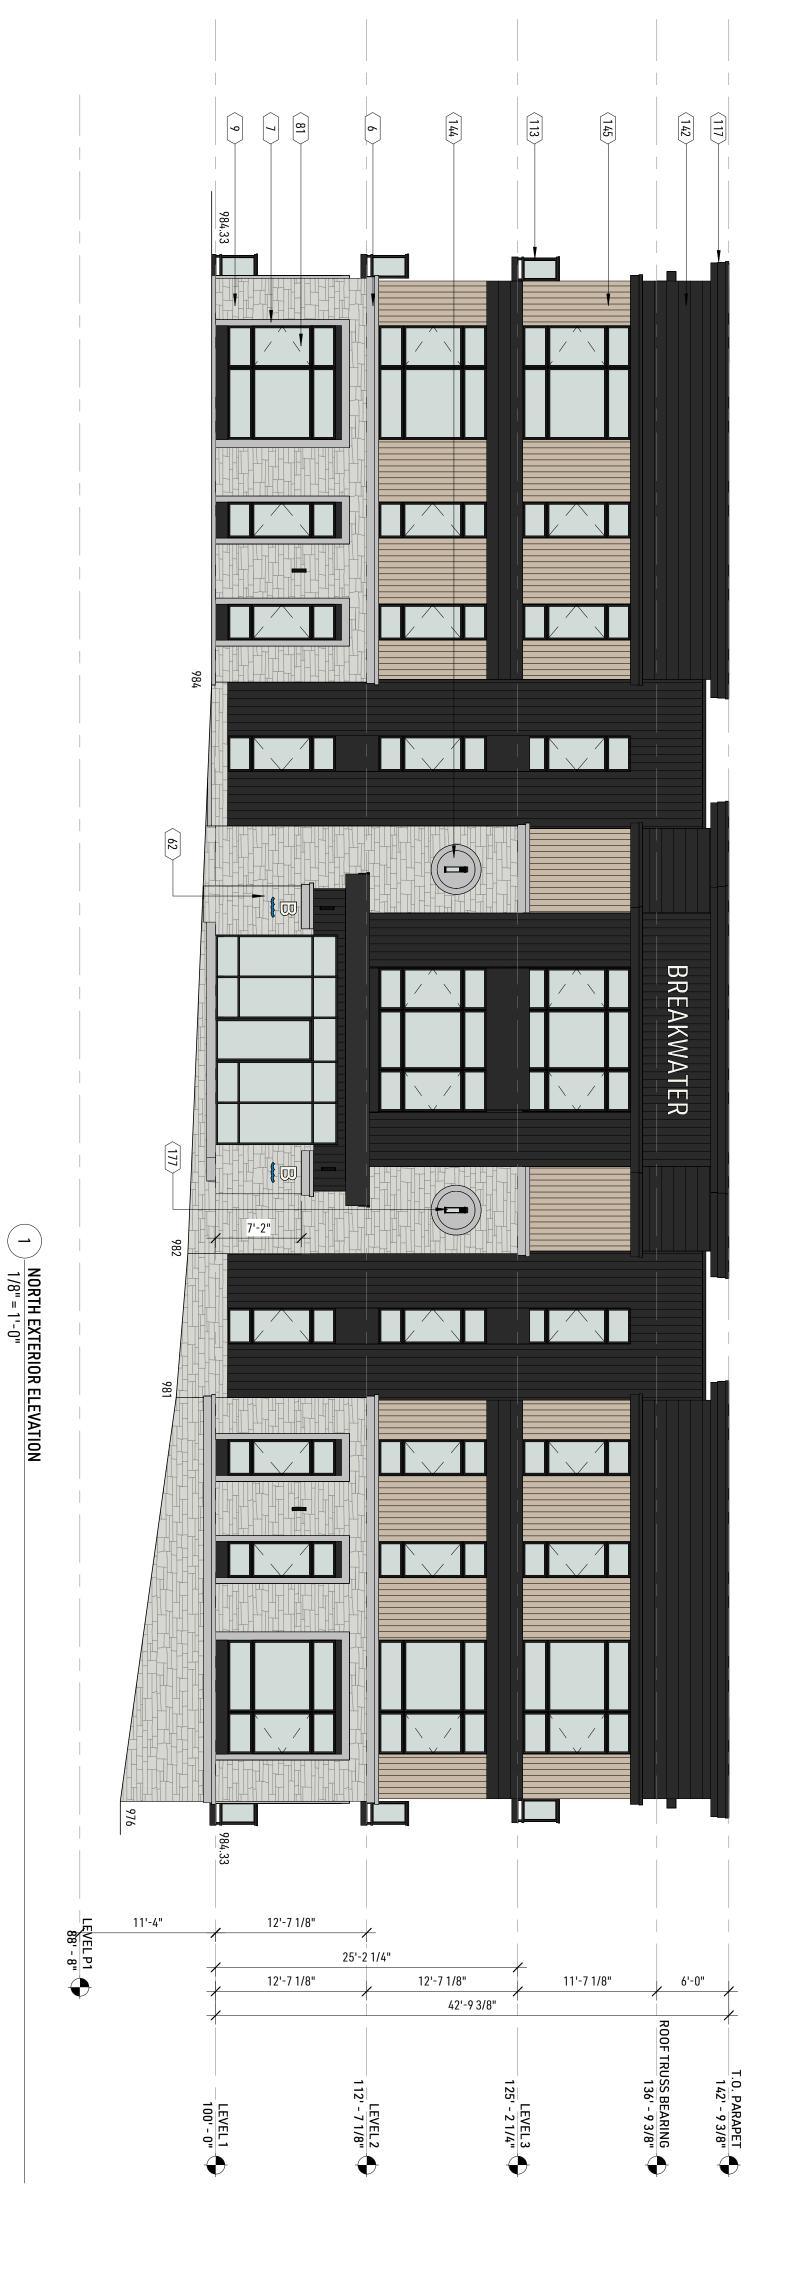

TBD<br>TYPE: 177 - WALL SCONCE<br>COLOR: MATTE BLACK<br>MANUFACTOR: TBD | TYPE: 129 - ALUMINUM TRELLIS<br>COLOR: BLACK<br>TEXTURE: METALLIC<br>MANUFACTOR: TBD<br>TYPE: 81 - COMPOSITE WINDOW | TYPE: 9 - NATURAL STONE<br>COLOR: SOFT GREY<br>TEXTURE: PLUM CHOPPED FLAT VENEER<br>MANUFACTOR: METRO BRICK OR SIMILAR | TYPE: 144 - PREFINISHED METAL PANEL<br>COLOR: GRANITE<br>TEXTURE: METALLIC<br>MANUFACTOR: PAC-CLAD OR SIMILAR | TYPE: 143 - METAL TRIM<br>COLOR: TRADITIONAL BLACK<br>TEXTURE: METALLIC<br>MANUFACTOR: PAC-CLAD OR SIMILAR | TYPE: 145 - PREFINISHED METAL PANEL<br>COLOR: WHITE ASH<br>TEXTURE: 6" CLADDING<br>MANUFACTOR: KNOTWOOD OR SIMILAR | TYPE: 142 - PREFINISHED METAL PANEL<br>COLOR: TRADITIONAL BLACK<br>TEXTURE: BOX RIB 1<br>MANUFACTOR: PAC-CLAD OR SIMILAR | MATERIAL SCHEDULE |

# 





# NORTH POINTE AT HALSTED'S BAY EXTERIOR ELEVATIONS

\*\* PLANS AND ELEVATIONS TO BE MIRRORED

2

EAST EXTERIOR ELEVATION 1/8" = 1'-0"

| WALL SCONCE                                      | 177    |
|--------------------------------------------------|--------|
| PREFINISHED METAL PANEL - WHITE ASH              | 145    |
| PREFINISHED METAL PANEL - GREY                   | 144    |
| METAL TRIM - BLACK                               | 143    |
| PREFINISHED METAL PANEL - BLACK                  | 142    |
| ALUMINUM TRELLIS                                 | 129    |
| PREFINISHED ALUMINUM FASCIA                      | 117    |
| PREFINISHED ALUMINUM RAIL                        | 114    |
| PREFINISHED ALUMINUM BALCONY                     | 113    |
| PREFINISHED ALUMINUM GUARDRAIL WITH GL