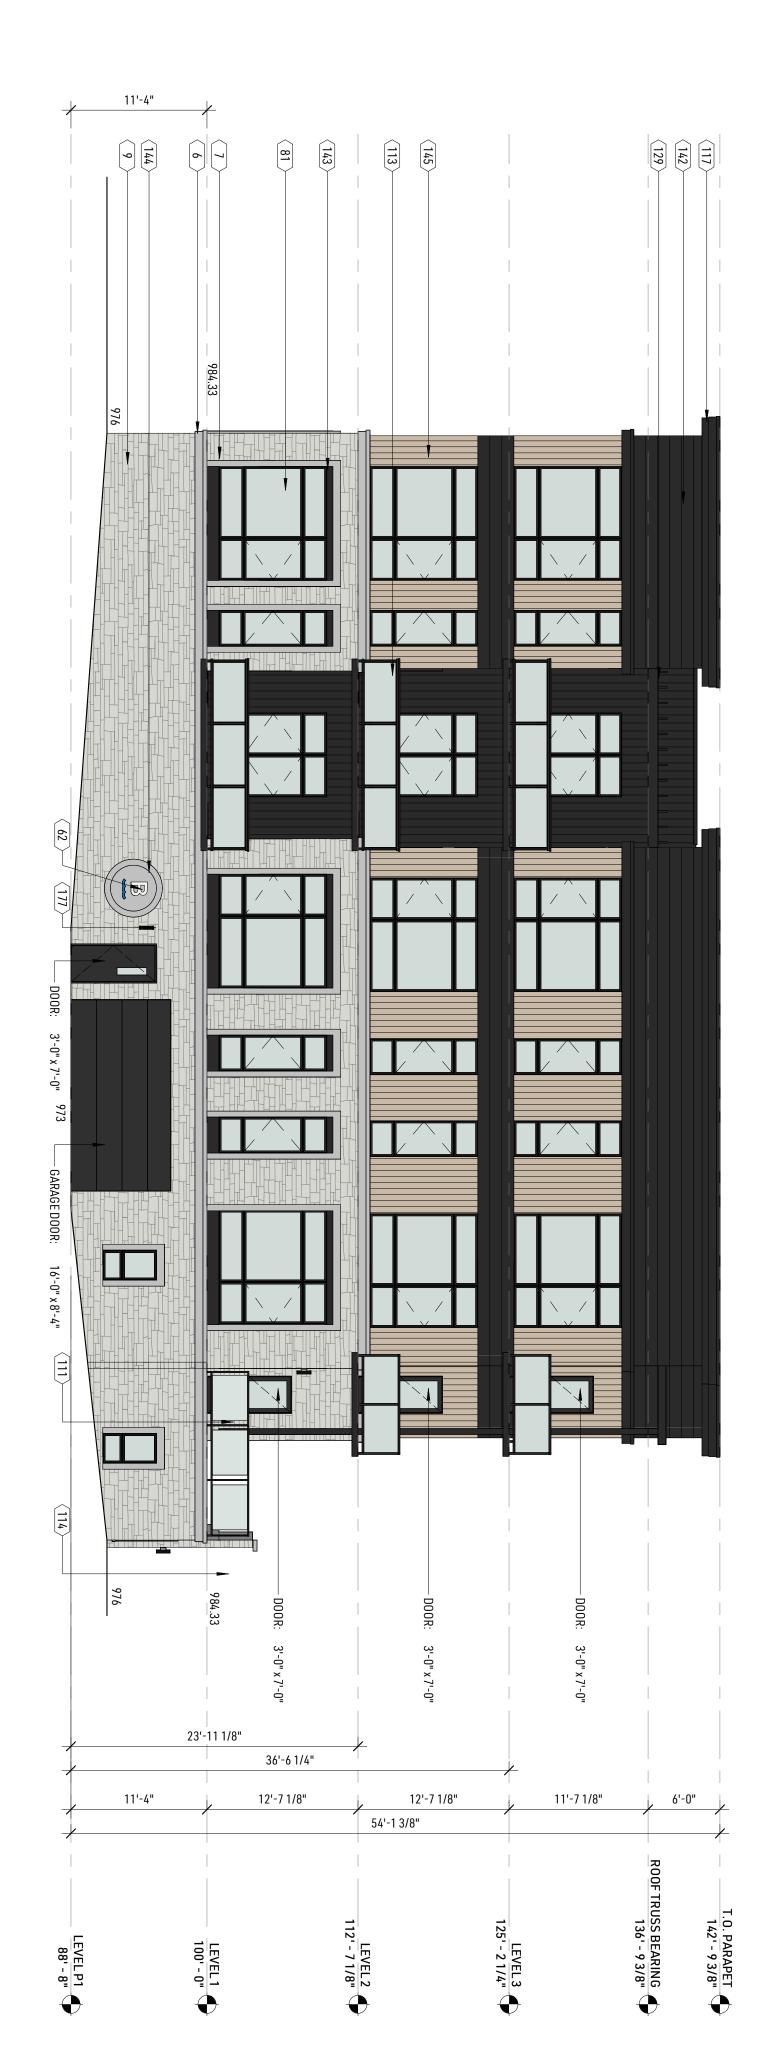

ALUMINUM FASCIA                      | 117    |
| PREFINISHED ALUMINUM RAIL                        | 114    |
| PREFINISHED ALUMINUM BALCONY                     | 113    |
| PREFINISHED ALUMINUM GUARDRAIL WITH GLASS PANELS | 111    |
| COMPOSIT WINDOW                                  | 81     |
| SIGNAGE                                          | 62     |
| NATURAL STONE                                    | 9      |
| STONE BAND                                       | 7      |
| STONE WALL CAP                                   | 6      |
|                                                  |        |
| Note                                             | Note # |
| KEYNOTES - EXTERIOR                              |        |
|                                                  |        |

# 





MOUND, MN 25-009

# **NORTH POINTE AT HALSTED'S BAY** EXTERIOR ELEVATIONS

\*\* PLANS AND ELEVATIONS TO BE MIRRORED

1 SOUTH EXTERIOR ELEVATION 1/8" = 1'-0"

2 WEST EXTERIOR ELEVATION 1/8" = 1'-0"

# **IOMNANCE**

- 4 UNITS (2 BEDROOM + DEN) PARKING: 2 GARAGE + 2 DRIVEWAY

- 3,150 SQFT WITH GARAGE 2,918 SQFT WITHOUT GARAGE EXTERIOR MATERIALS: ASPHALT SHINGLES, STAND-ING SEAM METAL ROOFING, STONE, CEMENTITIOUS LAP
- SIDING AND PANELS













### **NORTH POINTE AT** HALSTED'S BAY MOUND, MN





Copyright 2025 DJR Architecture, Inc.



A103 3

## DR



Copyright 2025 DJR Architecture, Inc.



CONCEPTUAL TOWNHOME FRONT ELEVATION 3/32" = 1'-0"









ROOF BEARING 111' - 8 1/2" LEVEL 1













J=+ >>







## NORTH POINTE AT HALSTED'S BAY







### 5-16-25 NORTH POINTE AT HALSTED